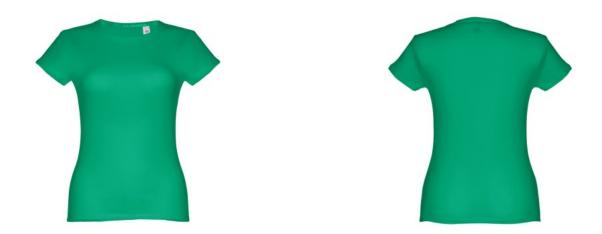

# THC SOFIA. WOMEN'S T-SHIRT

### **Basic informations**

Size: XL Color: Green

### Specification

Women's fitted T-shirt in 100% cotton jersey knit (150 g/m<sup>2</sup>) with carded cotton yarn (colour 183: 90% cotton/10% viscose, colour 196: 98% cotton/2% viscose). Contains a thin double collar in jersey reinforced by a satin bias tape. Cut and sewn garment with double stitched hem on the sleeves and bottom. Sizes: S, M, L, XL, XXL